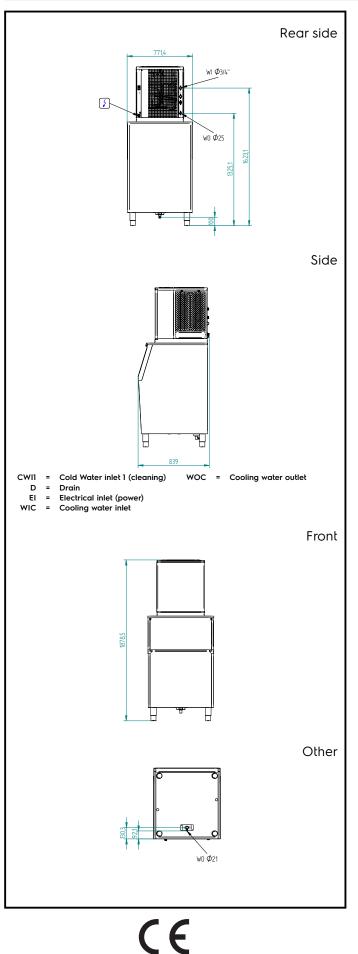

## lce Makers Half Dice Ice, 237kg/24h, 230kg bin, water-cooled

| Electric                                                                                                                              |                                                                    |  |
|---------------------------------------------------------------------------------------------------------------------------------------|--------------------------------------------------------------------|--|
| Supply voltage:<br>Electrical power, max:                                                                                             | 220-240 V/1N ph/50 Hz<br>0.96 kW                                   |  |
| Capacity:                                                                                                                             |                                                                    |  |
| Bin capacity:                                                                                                                         | 230 kg                                                             |  |
| Key Information:                                                                                                                      |                                                                    |  |
| External dimensions, Width:<br>External dimensions, Depth:<br>External dimensions, Height:<br>Net weight:<br>Output:<br>Kind of cube: | 762 mm<br>819 mm<br>1676 mm<br>85 kg<br>237 kg/day<br>Ice Cube 6 g |  |
| Sustainability                                                                                                                        |                                                                    |  |
| Refrigerant type:<br>Refrigerant weight:<br>Water consumption:                                                                        | R290<br>130 g<br>71.8 lt/hr                                        |  |