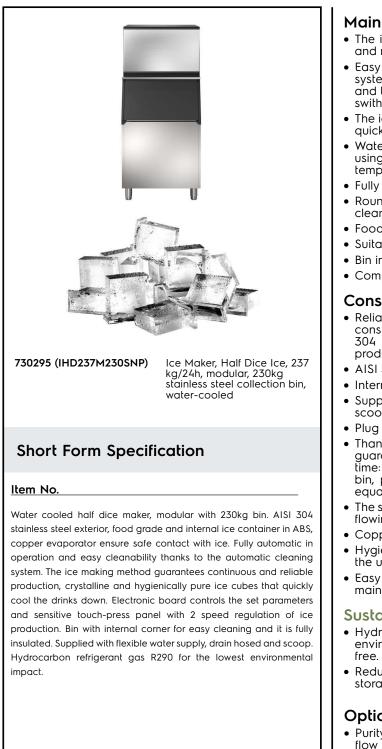

Ice Makers Half Dice Ice, 237kg/24h, 230kg bin, water-cooled

| ITEM #  |      |      |
|---------|------|------|
| MODEL # |      |      |
| NAME #  |      |      |
| SIS #   | <br> | <br> |
| AIA #   |      |      |

#### Main Features

- The ice making method guarantees a continuous and reliable production.
- Easy cleanability guaranteed by an automatic system: the cleaning switch activate the circulation and the rinse of water; at the end of the cycle just swithed again to start producing ice.
- The ice-making method guarantees ice cubes that quickly cool the drinks down.
- Water consumption and productivity calculated using 15°C water temperature and 21°C ambient temperature.
- Fully automatic in operation.
- Rounded internal corners of the bin assure ease of cleaning.
- Food grade ABS interior.
- Suitable for gravity drain only.
- Bin included.
- Compliant to CE requirements for safety.

#### Construction

- Reliability guaranteed by the quality of the construction materials used (front, top and sides in 304 AISI stainless steel) and the sophisticated product and process technology involved.
- AISI 304 stainless steel exterior.
- Internal ice containers in ABS.
- Supplied with flexible water supply, drain hoses and scoop.
- Plug as standard (schuko type).
- Thanks to a vertical evaporator, the appliance guarantees considerable ice production in a short time: the cubes detach individually and fall into the bin, perfectly separated from each other and of equal size (6 g).
- The sprayers are easy to take away, permit a simple flowing and prevent limestone formation.
- Copper evaporator ensures a safe contact with ice.
- Hygienical plastic spray arms removable without the use of tools.
- Easy access to the main components for maintenance.